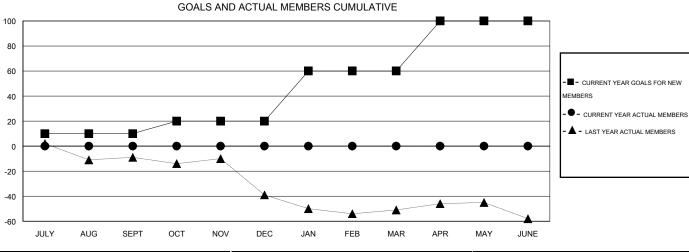

## LOCATION CALIFORNIA

|     |           |        | 4 |
|-----|-----------|--------|---|
| G۱  | <b>/T</b> | $\sim$ |   |
| (7/ | /1        | ι.Α    |   |

|               |                  | Clubs               |                            |                             | Members       |                    |                            |                              |                             |  |
|---------------|------------------|---------------------|----------------------------|-----------------------------|---------------|--------------------|----------------------------|------------------------------|-----------------------------|--|
|               | RESU             | LTS FOR 2014-2015   |                            | RESULTS FOR 2014-2015       |               |                    |                            |                              |                             |  |
| QUARTER       | NEW CLUB<br>GOAL | ACTUAL NEW<br>CLUBS | ACTUAL<br>DROPPED<br>CLUBS | ACTUAL NET<br>GAIN/<br>LOSS | QUARTER       | NEW MEMBER<br>GOAL | ACTUAL TOTAL MEMBERS ADDED | ACTUAL<br>DROPPED<br>MEMBERS | ACTUAL NET<br>GAIN/<br>LOSS |  |
| JULY/AUG/SEPT | 0                | 0                   | 0                          | 0                           | JULY/AUG/SEPT | 10                 | 27                         | 27                           | 0                           |  |
| OCT/NOV/DEC   | 0                | 0                   | 0                          | 0                           | OCT/NOV/DEC   | 10                 | 0                          | 0                            | 0                           |  |
| JAN/FEB/MAR   | 1                | 0                   | 0                          | 0                           | JAN/FEB/MAR   | 40                 | 0                          | 0                            | 0                           |  |
| APR/MAY/JUNE  | 1                | 0                   | 0                          | 0                           | APR/MAY/JUNE  | 40                 | 0                          | 0                            | 0                           |  |